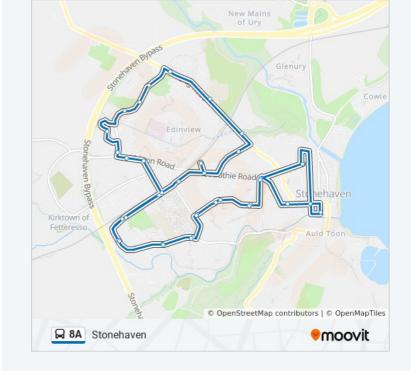

#### **Direction: Stonehaven**

38 stops

**VIEW LINE SCHEDULE** 

Barclay Street, Stonehaven

Medical Centre, Stonehaven

Arduthie Primary School, Stonehaven

Christie Crescent, Stonehaven

Ramsay Road, Stonehaven

Macdonald Road, Stonehaven

Newbigging Drive, Stonehaven

Riverside Drive, Stonehaven

Carron Den Road, Stonehaven

Forest Park, Stonehaven

Holly Drive, Stonehaven

Malcolm's Mount, Stonehaven

Farrochie Road, Stonehaven

Bernham Avenue, Stonehaven

Cammore Park, Stonehaven

Farrochie Park, Stonehaven

Martin Drive, Stonehaven

Redcloak Park, Stonehaven

William Mackie Road, Stonehaven

Mackie Academy, Stonehaven

East Glebe, Stonehaven

Westfield Park, Stonehaven