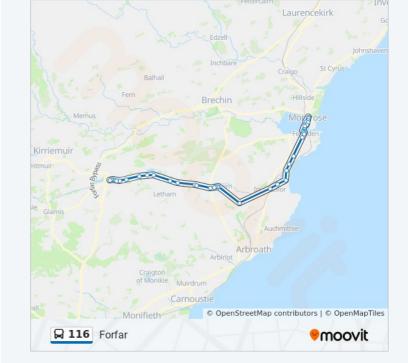

#### **Direction: Forfar**

40 stops

**VIEW LINE SCHEDULE** 

Montrose Railway Station, Montrose

Redfield Crescent, Montrose

The Mall, Montrose

North Street, Montrose

Upper Hall Street, Montrose

Upper Hall Street, Montrose

Co-Op, Montrose

69-75 High Street, Montrose

Old Post Office, Montrose

Montrose Infirmary, Montrose

Riverside Road, Rossie Island

Old Bus Depot, Rossie Island

Rossie Island Road, Montrose

Inch Terrace, Rossie Island

Braoch Park, Montrose

Burnside Place, Ferryden

Burnside Place, Montrose

Craig Road, Ferryden

Grampian View, Ferryden

Barns Of Craig

Dunninald, Lunan

Imrie Crescent, Braehead Of Lunan

Home Farm Road End, Lunan

116 bus Info

**Direction:** Forfar

**Stops: 40** 

**Trip Duration:** 50 min

**Line Summary:** 

Redcastle Road End, Redcastle Ironshill Farm Cottages, Inverkeilor Chance Inn, Inverkeilor Main Road, Scotland Crossroads Cottage, Chapelton Bus Stance, Friockheim Police Station, Friockheim 52 Gardyne Street, Scotland Middlegate, Friockheim B965, Scotland Co-Op, Friockheim Gardyne Street, Scotland Toll House, Friockheim Guthrie Road End, Guthrie Gardyne Road End, Guthrie Milldens Road End, Milldens Road End, Balgavies Greenhead Road End, Greenhead Entrance, Boal Foresterseat Road End, Forfar Golf Club, Forfar Mcculloch Drive, Lilybank Toll Crescent, Lilybank Hornie Playpark, Lilybank Arbroath Road, Scotland Nursery Street, Forfar Queen Street, Forfar

162 East High Street, Forfar

**St John's Church, Forfar** 80 East High Street, Forfar