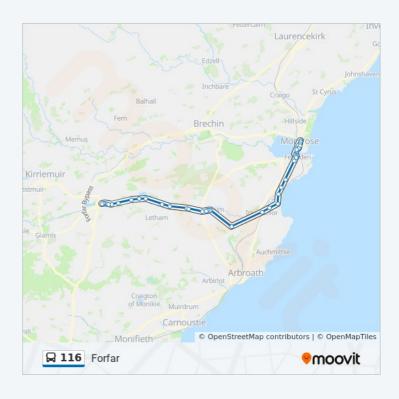

## **Direction: Montrose**

38 stops

**VIEW LINE SCHEDULE** 

Royal Bank Of Scotland, Forfar

65 East High Street, Forfar

Queen Street, Forfar

157 East High Street, Forfar

Nursery Street, Forfar

Hornie Playpark, Lilybank

Arbroath Road, Scotland

Toll Crescent, Lilybank

Mcculloch Drive, Lilybank

Golf Course, Forfar

Foresterseat Road End, Forfar

Entrance, Boal

Greenhead Road End, Greenhead

Road End, Balgavies

Milldens Road End, Milldens

Gardyne Road End, Guthrie

Guthrie Road End, Guthrie

Toll House, Friockheim

Co-Op, Friockheim

Gardyne Street, Scotland

Middlegate, Friockheim

B965, Scotland

Police Station, Friockheim

52 Gardyne Street, Scotland

Bus Stance, Friockheim

Primary School, Friockheim

Farnell Road, Scotland

Crossroads Cottage, Chapelton

Chance Inn. Inverkeilor

Main Road, Scotland

Ironshill Farm Cottages, Inverkeilor

116 bus Info

**Direction:** Montrose

**Stops:** 38

**Trip Duration:** 50 min **Line Summary:** 

Redcastle Road End, Redcastle Home Farm Road End, Lunan Imrie Crescent, Braehead Of Lunan Dunninald, Lunan Barns Of Craig Primary School, Ferryden Craig Road, Ferryden Burnside Place Roundabout, Ferryden Burnside Place, Montrose Inch Terrace, Rossie Island Inch Terrace, Montrose Old Bus Depot, Rossie Island Rossie Island Road, Montrose Croft Road, Rossie Island Esk Road, Montrose Montrose Infirmary, Montrose Montrose Railway Station, Montrose Western Road, Montrose Western Road, Montrose Lloyds Pharmacy, Montrose High Street, Montrose