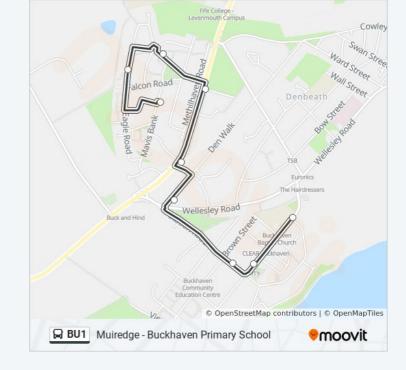

#### **Direction: Buckhaven**

9 stops

**VIEW LINE SCHEDULE** 

Thrush Avenue, Buckhaven

Eagle Road, Buckhaven

Robin Crescent, Buckhaven

Methilhaven Road, Buckhaven

Muiredge Surgery, Muiredge

Muiredge Den Walk, Muiredge

Church Street, Buckhaven

College Street, Buckhaven

Primary School, Buckhaven

**BU1 bus Info** 

**Direction:** Buckhaven

Stops: 9

**Trip Duration:** 15 min **Line Summary:** 