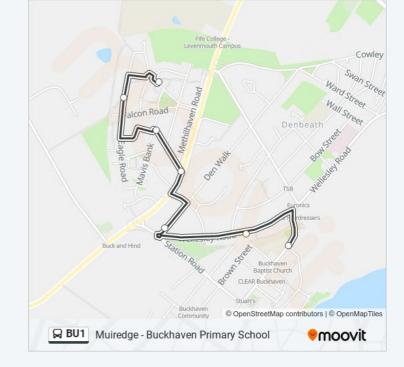

### **Direction: Buckhaven**

7 stops

VIEW LINE SCHEDULE

Primary School, Buckhaven

Omar Crescent, Buckhaven

Muiredge Den Walk, Muiredge

Muiredge Surgery, Muiredge

Thrush Avenue, Buckhaven

Eagle Road, Buckhaven

Robin Crescent, Buckhaven

**BU1 bus Info** 

Direction: Buckhaven

Stops: 7

**Trip Duration:** 10 min **Line Summary:** 

BU1 bus time schedules and route maps are available in an offline PDF at moovitapp.com. Use the Moovit App to see live bus times, train schedule or subway schedule, and step-by-step directions for all public transit in Scotland.