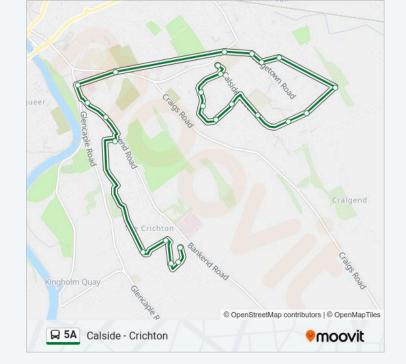

# Calside - Crichton

Get The App

The 5A bus line (Calside - Crichton) has 2 routes. For regular weekdays, their operation hours are:

(1) Calside: 07:45(2) Crichton: 07:20 - 07:50

Use the Moovit App to find the closest 5A bus station near you and find out when is the next 5A bus arriving.

# **Direction: Calside**

8 stops

VIEW LINE SCHEDULE

Campus, Crichton

Bankend Rd, Crichton

Mountainhall Cottages, Dumfries

Picket Cross, Dumfries

Johnstone Park, Dumfries

Nithbank, Dumfries

Craigs Road, Dumfries

Calside Road, Calside

# **Direction: Crichton**

24 stops

**VIEW LINE SCHEDULE** 

Calside Road, Calside

Rowanbank Road, Calside

Rowanbank Road, Calside

Rowanbank Road, Calside

Kirkland Road, Calside

Kirkland Road, Calside

Calside Road, Calside

Calside Road, Calside

Calside Road, Calside

Carthagena Pl, Georgetown

Moss View, Georgetown

Georgetown Rd, Georgetown

Georgetown Rd, Georgetown

Gillbrae Road, Georgetown

Craigs Road, Dumfries

Nithbank, Dumfries

Johnstone Park, Dumfries

Picket Cross, Dumfries