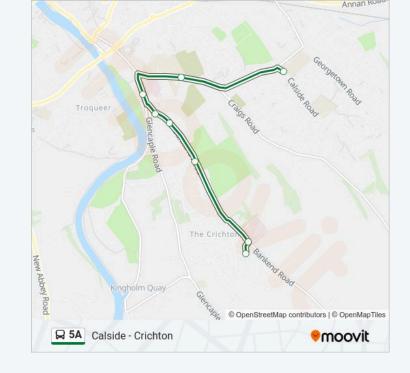

# Calside - Crichton

Get The App

The 5A bus line (Calside - Crichton) has 2 routes. For regular weekdays, their operation hours are:

(1) Calside: 07:45(2) Crichton: 07:20 - 07:50

Use the Moovit App to find the closest 5A bus station near you and find out when is the next 5A bus arriving.

# **Direction: Calside**

8 stops

VIEW LINE SCHEDULE

Campus, Crichton

Bankend Rd, Crichton

Mountainhall Cottages, Dumfries

Picket Cross, Dumfries

Johnstone Park, Dumfries

Nithbank, Dumfries

Craigs Road, Dumfries

Calside Road, Calside

# **Direction: Crichton**

24 stops

**VIEW LINE SCHEDULE** 

Calside Road, Calside

Rowanbank Road, Calside

Rowanbank Road, Calside

Rowanbank Road, Calside

Kirkland Road, Calside

Kirkland Road, Calside

Calside Road, Calside

Calside Road, Calside

Calside Road, Calside

Carthagena Pl, Georgetown

Moss View, Georgetown

Georgetown Rd, Georgetown

Georgetown Rd, Georgetown

Gillbrae Road, Georgetown

Craigs Road, Dumfries

Nithbank, Dumfries

Johnstone Park, Dumfries

Picket Cross, Dumfries