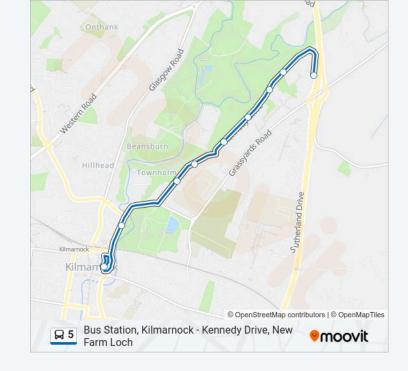

#### **Direction: Kilmarnock**

9 stops

**VIEW LINE SCHEDULE** 

Niven Place, New Farm Loch

Duncan Court, New Farm Loch

Sinclair Court, New Farm Loch

Livingston Court, New Farm Loch

Kennedy Court, New Farm Loch

Baird Road, Townholm

Leslie Road, New Farm Loch

Dean Lane, Kilmarnock

Bus Station, Kilmarnock

5 bus Info

**Direction:** Kilmarnock

Stops: 9

**Trip Duration:** 8 min **Line Summary:** 