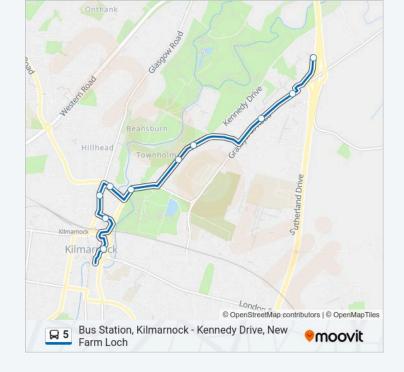

#### **Direction: New Farm Loch**

### 10 stops VIEW LINE SCHEDULE

Bus Station, Kilmarnock

Church Street, Kilmarnock

Wellington Place, Kilmarnock

Dean Street, Kilmarnock

Dean Lane, Townholm

Leslie Road, New Farm Loch

Baird Road, New Farm Loch

Huntly Place, New Farm Loch

Maxwell Court, New Farm Loch

Niven Place, New Farm Loch

5 bus Info

**Direction:** New Farm Loch

**Stops:** 10

**Trip Duration:** 8 min **Line Summary:** 

5 bus time schedules and route maps are available in an offline PDF at moovitapp.com. Use the Moovit App to see live bus times, train schedule or subway schedule, and step-by-step directions for all public transit in Scotland.