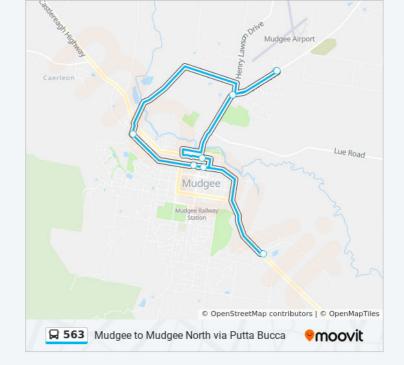

# Mudgee to Mudgee North via Putta Bucca

View In Website Mode

The 563 bus line (Mudgee to Mudgee North via Putta Bucca) has 2 routes. For regular weekdays, their operation hours are:

(1) Burrundulla: 8:50 AM - 12:52 PM (2) Mudgee: 2:45 PM

### Direction: Burrundulla

8 stops

**VIEW LINE SCHEDULE** 

Mortimer Centre, Mortimer St90-94 Mortimer Street, Mudgee

Town Centre Shopping, Mortimer St

Market St and Church St56 Market Street, Mudgee

Ulan Rd before Henry Lawson Dr

## **Direction: Mudgee**

8 stops

**VIEW LINE SCHEDULE** 

Burrundulla Rd at Sydney Rd

Mortimer Centre, Mortimer St90-94 Mortimer Street, Mudgee

Town Centre Shopping, Mortimer St

Market St and Church St56 Market Street, Mudgee