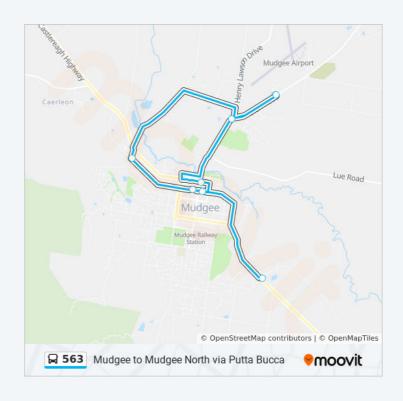

# Mudgee to Mudgee North via Putta Bucca

View In Website Mode

The 563 bus line (Mudgee to Mudgee North via Putta Bucca) has 2 routes. For regular weekdays, their operation hours are:

(1) Burrundulla: 8:50 AM - 12:52 PM (2) Mudgee: 2:45 PM

### Direction: Burrundulla

8 stops

**VIEW LINE SCHEDULE** 

Mortimer Centre, Mortimer St90-94 Mortimer Street, Mudgee

Town Centre Shopping, Mortimer St

Market St and Church St56 Market Street, Mudgee

Ulan Rd before Henry Lawson Dr

## **Direction: Mudgee**

8 stops

**VIEW LINE SCHEDULE** 

Burrundulla Rd at Sydney Rd

Mortimer Centre, Mortimer St90-94 Mortimer Street, Mudgee

Town Centre Shopping, Mortimer St

Market St and Church St56 Market Street, Mudgee