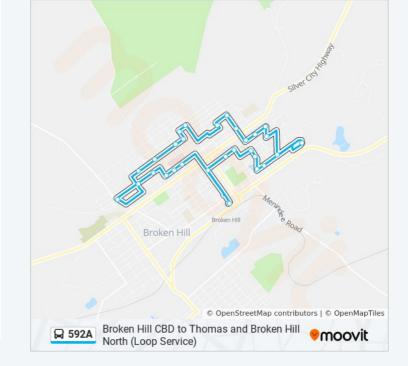

# Broken Hill CBD to Thomas and Broken Hill North (Loop Service)

Get The App

The 592A bus line Broken Hill CBD to Thomas and Broken Hill North (Loop Service) has one route. For regular weekdays, their operation hours are:

## **Direction: Broken Hill**

31 stops

**VIEW LINE SCHEDULE** 

Argent St before Oxide St

Thomas St opp Broken Hill Base Hospital

Thomas St at Bromide St

Thomas St at Kaolin St

Morgan St at Garnet St

#### 592A bus Info

**Direction:** Broken Hill

**Stops:** 31

**Trip Duration:** 43 min **Line Summary:** 

Jabez St at Beryl St

Mann St opp Blende St

Beryl St at McCulloch St

Silver St at Beryl St