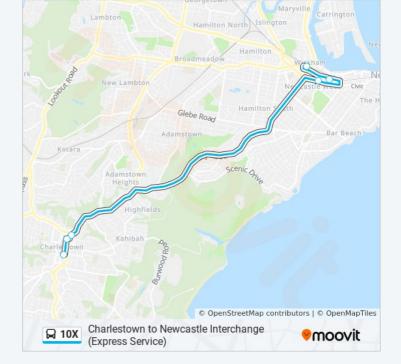

## **MOOVI** 10X bus time schedule & line map

The 10X bus line (Charlestown to Newcastle Interchange (Express Service)) has 2 routes. For regular weekdays, their operation hours are:

(1) Charlestown: 7:20 AM - 6:10 PM(2) Newcastle: 6:52 AM - 5:55 PM

## **Direction: Charlestown** 7 stops

VIEW LINE SCHEDULE

Newcastle Interchange, Stand A

Hunter St after Steel St

King St at National Park St

Smith St at Ida St

Charlestown Branch Library, Ridley St

Charlestown Square, Pearson St, Stand B

## Direction: Newcastle 6 stops VIEW LINE SCHEDULE

Charlestown Square, Frederick St, Stand C Charlestown Square, Pearson St, Stand A Pacific Hwy at Charlestown Rd King St before National Park St Hunter St at Steel St Newcastle Interchange, Stand B