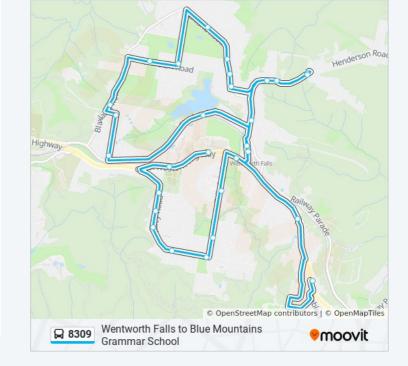

## **Direction: Blue Mtns Grammar**

30 stops

**VIEW LINE SCHEDULE** 

Great Western Hwy opp Tableland Rd

Great Western Hwy after Dalrymple Ave

Station St opp Wentworth Falls Station

Sinclair Cres opp Wentworth Falls Lakes Reserve

Hill St after Sinclair Cres

Hill St at Cook Rd

Blaxland Rd opp Bass Rd

Waratah Rd opp 94

Pauline Ave at Waratah Rd

Blaxland Rd at Tarella Rd

Blaxland Rd at Toulon Ave

Blaxland Rd opp Waratah Rd

Blaxland Rd before Angel St

Angel St before Henderson Rd

Henderson Rd after Sunnyside Ave

Henderson Rd at Lurline St

Henderson Rd at Lawson View Pde

51 Henderson Rd

Blaxland Rd at Westbourne Ave

Wentworth Falls Station, Station St

Wilson Park, Great Western Hwy

### 8309 bus Info

**Direction:** Blue Mtns Grammar

**Stops:** 30

Trip Duration: 41 min

**Line Summary:** 

Wentworth Falls Public School, Falls Rd

Falls Rd at Backhouse St

Fletcher St at Falls Rd

Fletcher St at Murphy's Lane

Valley Rd at Backhouse Lane

Valley Rd at Parkes St

Valley Rd opp Armstrong St

Great Western Hwy opp Wentworth Falls Cemetery

Blue Mountains Grammar School, Great Western

8309 bus time schedules and route maps are available in an offline PDF at moovitapp.com. Use the Moovit App to see live bus times, train schedule or subway schedule, and step-by-step directions for all public transit in Sydney.