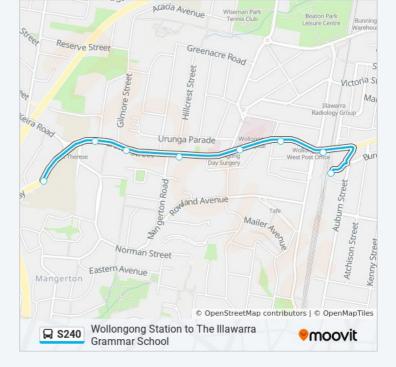

#### **Direction: Tigs**

8 stops VIEW LINE SCHEDULE

Wollongong Station, Station St

Crown St at Gladstone Ave

Crown St opp Wollongong Hospital

Crown St opp New Dapto Rd

Crown St before Mangerton Rd

Crown St opp Gilmore St

Crown St opp Fisher St

The Illawarra Grammar School, Princes Hwy

**S240 bus Time Schedule** Tigs Route Timetable:

| Sunday    | Not Operational |
|-----------|-----------------|
| Monday    | 08:43           |
| Tuesday   | 08:43           |
| Wednesday | 08:43           |
| Thursday  | 08:43           |
| Friday    | 08:43           |
| Saturday  | Not Operational |

S240 bus Info Direction: Tigs Stops: 8 Trip Duration: 7 min Line Summary: