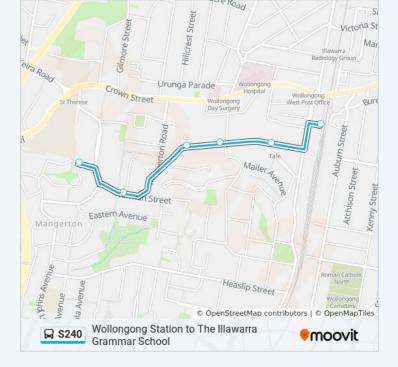

## **Direction: Wollongong Stn** 6 stops

VIEW LINE SCHEDULE

The Illawarra Grammar School, Western Ave

Norman St at Elizabeth St

Rowland Ave at Crana PI

Rowland Ave opp McKenzie Ave

Rowland Ave opp Rawlinson Ave

Wollongong Station, Railway Station Sq

### S240 bus Info

Direction: Wollongong Stn Stops: 6 Trip Duration: 6 min Line Summary:

S240 bus time schedules and route maps are available in an offline PDF at moovitapp.com. Use the <u>Moovit App</u> to see live bus times, train schedule or subway schedule, and step-by-step directions for all public transit in Sydney.