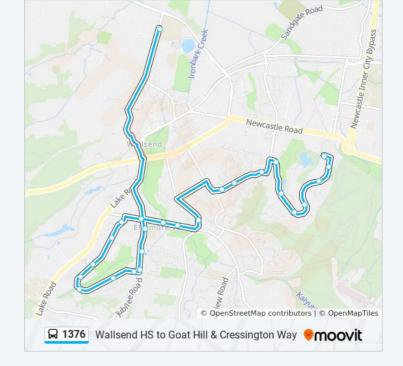

## **Direction: Victory Pde after Bir**

25 stops

**VIEW LINE SCHEDULE** 

Callaghan College Wallsend Campus, Macquarie St

Elermore Vale Public School, Jubilee Rd

Jubilee Rd opp Taurus St

Jubilee Rd opp Aries Way

Aries Way before Pisces Ave

27 Aries Way

Aries Way after Leo Cl

Aries Way at Virgo St

Aries Way after Virgo St

Aries Way opp Taurus St

Aries Way at Aquarius Ave

Croudace Rd at Jubilee Rd

Croudace Rd opp Elermore Vale Public School

Croudace Rd after Sherwood St

Cardiff Rd opp Webb St

Cressington Way at Murnin St

Cressington Way Reserve, Cressington Way

Cressington Way opp Kadina Cl

Birchgrove Dr at Iranda Gr

Birchgrove Dr opp Wootton Cl

| 1376 bus Time Schedule | 1376 | bus | Time | Schedule |
|------------------------|------|-----|------|----------|
|------------------------|------|-----|------|----------|

## 1376 bus Info

**Direction:** Victory Pde after Bir

**Stops: 25** 

Trip Duration: 30 min

**Line Summary:** 

Birchgrove Dr opp Claymore Cl

Birchgrove Dr at Sakonia Cl

Birchgrove Dr opp Coweambah Cl

Birchgrove Dr opp Birchgrove Drive Reserve

Victory Pde opp Chalmers Rd

1376 bus time schedules and route maps are available in an offline PDF at moovitapp.com. Use the  $\underline{\text{Moovit App}}$  to see live bus times, train schedule or subway schedule, and step-by-step directions for all public transit in Sydney.