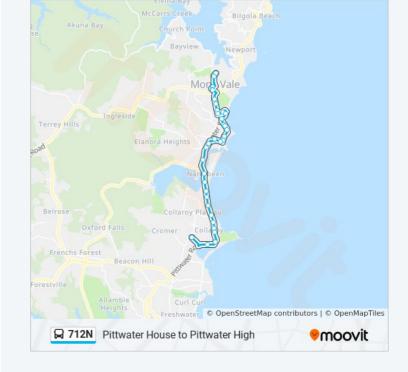

## Pittwater House to Pittwater High

Get The App

The 712N bus line Pittwater House to Pittwater High has one route. For regular weekdays, their operation hours are: (1) Pittwater High: 07:55

Use the Moovit App to find the closest 712N bus station near you and find out when is the next 712N bus arriving.

## **Direction: Pittwater High**

34 stops

**VIEW LINE SCHEDULE** 

Pittwater House School, South Creek Rd

Pittwater Rd at Hadleigh Ave

Pittwater Rd before Hay St

Pittwater Rd opp Griffith Park

Pittwater Rd at Ocean Gr

Pittwater Rd opp Brissenden Ave

Collaroy B-Line, Pittwater Rd

Pittwater Rd at Ramsay St

Pittwater Rd at Clarke St

Pittwater Rd at Goodwin St

Pittwater Rd before Narrabeen St

Narrabeen B-Line, Pittwater Rd

Pittwater Rd at Nareen Pde

Northern Beaches Community College, Pittwater

Rd

Pittwater Rd at Namona St

North Narrabeen Reserve, Walsh St

Walsh St before Narrabeen Park Pde

Sydney Rd opp Narrabeen Park Pde

28 Sydney Rd

Sydney Rd at Arnott Cres

Narrabeen Park Pde opp Warriewood SLSC

712N bus Info

**Direction:** Pittwater High

Stops: 34

**Trip Duration:** 37 min **Line Summary:** 

Narrabeen Park Pde opp Warriewood Beach Narrabeen Park Pde after Melbourne Ave Narrabeen Park Pde before Cook Tce Coronation St opp Mona Vale Hospital Pittwater Rd opp Coronation St Pittwater Rd before Jenkins St Pittwater Rd at Rowan St Pittwater Rd opp Mona Vale Bowling Club Mona Vale Public School, Waratah St Mona Vale Public School, Waratah St Sacred Heart Primary School, Keenan St

Bayview Golf Course, Pittwater Rd Pittwater High School, Mona St, Stand B

712N bus time schedules and route maps are available in an offline PDF at moovitapp.com. Use the Moovit App to see live bus times, train schedule or subway schedule, and step-by-step directions for all public transit in Sydney.