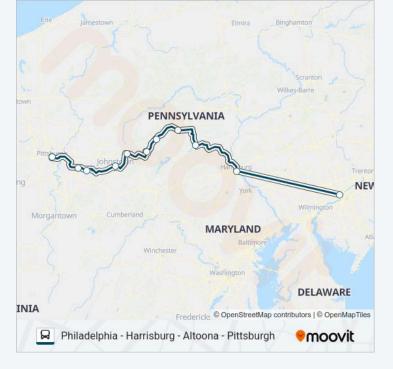

## Direction: Philadelphia

11 stops VIEW LINE SCHEDULE

Pittsburgh Intermodal Station

Greensburg Westmoreland Transit Ctr

Latrobe Arnold Palmer Reg Airport

Johnstown Bus Stop

Ebensburg (A-Z Travel Agency)

Altoona Bus Station

Tyrone Bus Stop

State College Bus Station

Lewistown (Square Cafe & Bakery)

Harrisburg Bus Station

Philadelphia