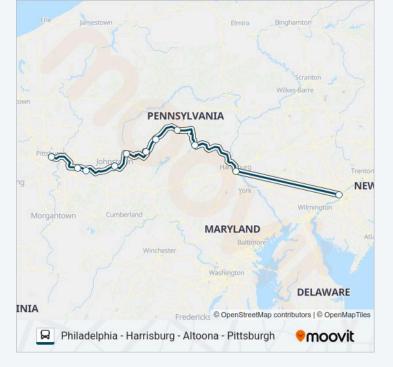

## GREYHOUND US0400S Line

Philadelphia - Harrisburg -Altoona - Pittsburgh

Get The App

The GREYHOUND US0400S bus line (Philadelphia - Harrisburg - Altoona - Pittsburgh) has 2 routes. For regular weekdays, their operation hours are:

#### Direction: Pittsburgh Intermodal Station 11 stops VIEW LINE SCHEDULE

Philadelphia

Harrisburg Bus Station

Lewistown (Square Cafe & Bakery)

State College Bus Station

Tyrone Bus Stop

Altoona Bus Station

Ebensburg (A-Z Travel Agency)

Johnstown Bus Stop

Latrobe Arnold Palmer Reg Airport

Greensburg Westmoreland Transit Ctr

Pittsburgh Intermodal Station