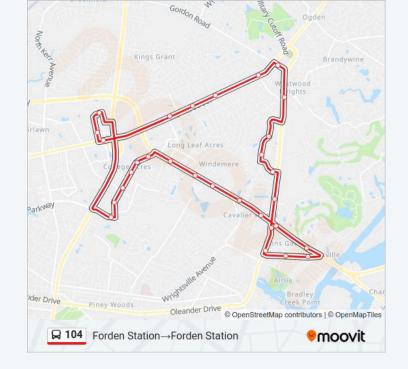

## **Direction: Forden Station**→**Forden Station**

31 stops

VIEW LINE SCHEDULE

Forden Station

Randall Dr Eb at Bear Hall

Racine Dr Nb at Wilmington Commons

Racine Dr Nb at New Centre Dr

Racine Dr Nb at Racine Commons

104 bus Info

**Direction:** Forden Station → Forden Station

**Stops:** 31

**Trip Duration:** 60 min **Line Summary:** 

Town Center Dr Nb at Howe Creek Landing
Military Cutoff Rd Nb at Westwood Dr
Gordon Rd Wb at Military Cutoff Rd
Market St Wb at Dollar General
Market St Wb at Hendrick Chrysler Dodge
Market St Wb at Coastal Kia
Market St Wb at Stevenson-Hendrick Mazda
Market St Wb at Olive Garden
Lennon Dr Nb at Gingerwood Dr