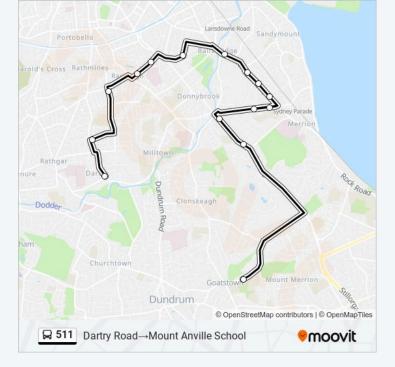

# **□ 511** Dartry Road→Mount Anville School

The 511 bus line (Dartry Road  $\rightarrow$  Mount Anville School) has 2 routes. For regular weekdays, their operation hours are: (1) Dartry Road  $\rightarrow$  Mount Anville School: 07:30(2) Mount Anville School  $\rightarrow$  Orwell Park: 16:10 Use the Moovit App to find the closest 511 bus station near you and find out when is the next 511 bus arriving.

## Direction: Dartry Road→Mount Anville School 15 stops <u>VIEW LINE SCHEDULE</u>

Dartry Road

Cowper Road

**Belgrave Square East** 

Chelmsford Road

Appian Way

Opposite St Conleth's College

Rds Ballsbridge

British Embassy

Shrewsbury Park

Merlyn Road

St Michaels College

Lithuanian Embassy

Donnybrook Church

Rte

Mount Anville School

511 bus Info Direction: Dartry Road→Mount Anville School Stops: 15 Trip Duration: 55 min Line Summary: