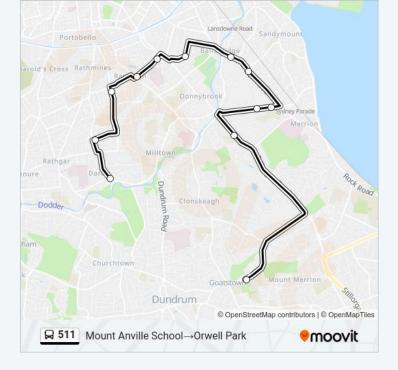

#### Direction: Mount Anville School→Orwell Park

12 stops <u>VIEW LINE SCHEDULE</u>

Mount Anville School

**Teresian School** 

**Opposite Lithuanian Embassy** 

Opposite St Michaels College

Merrion Road

Rds Ballsbridge

St Conleth's College

Appian Way

Ranelagh

**Belgrave Square East** 

Cowper Road

Orwell Park

#### 511 bus Info Direction: Moun

Direction: Mount Anville School→Orwell Park Stops: 12 Trip Duration: 55 min Line Summary:

511 bus time schedules and route maps are available in an offline PDF at moovitapp.com. Use the Moovit App to see live bus times, train schedule or subway schedule, and step-by-step directions for all public transit in Ireland.