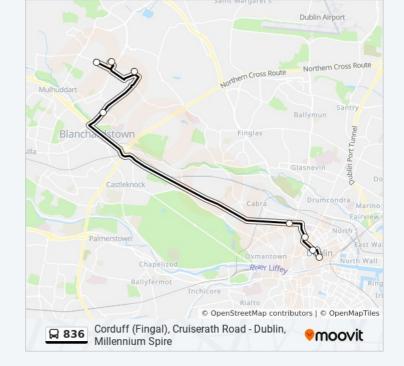

# **Direction: O'Connell St Upper, Stop 279**

8 stops

**VIEW LINE SCHEDULE** 

Corduff (Fingal), Cruiserath Road

Cloghran, Cruiserath Road

Cloghran, Business Park

Blanchardstown, Skelligs Court

Prussia Street

Blackhall Place

**Ormond Quay Upper** 

O'Connell Street Upper