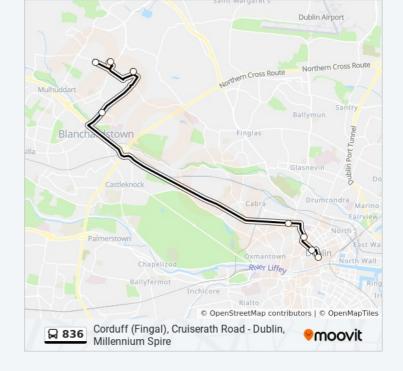

# Corduff (Fingal), Cruiserath Road - Dublin, Millennium Spire

Get The App

The 836 bus line (Corduff (Fingal), Cruiserath Road - Dublin, Millennium Spire) has 2 routes. For regular weekdays, their operation hours are:

## **Direction: Alexion, Stop 4979**

8 stops

**VIEW LINE SCHEDULE** 

O'Connell Street Upper

Rotunda, Granby Place

Mountjoy Street

Cabra Road (North Circular Road)

Corduff (Fingal), Annagh Court

Cloghran, Business Park

Cloghran, Cruiserath Road

Corduff (Fingal), Cruiserath Road