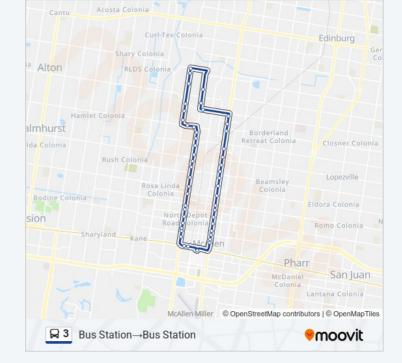

## Bus Station→Bus Station

The 3 bus line Bus Station $\rightarrow$ Bus Station has one route. For regular weekdays, their operation hours are: (1) Bus Station $\rightarrow$ Bus Station: 6:00 AM - 6:00 PM Use the Moovit App to find the closest 3 bus station near you and find out when is the next 3 bus arriving.

Direction: Bus Station $\rightarrow$ Bus Station

49 stops VIEW LINE SCHEDULE

**Bus Station** 

Bus. 83 And 20th 1/2

Bus. 83 And 22nd N. Of Bus. 83

N. Of 23rd And Ebony

23rd And Hackberry

23rd And Ivy W. Side Of 23rd