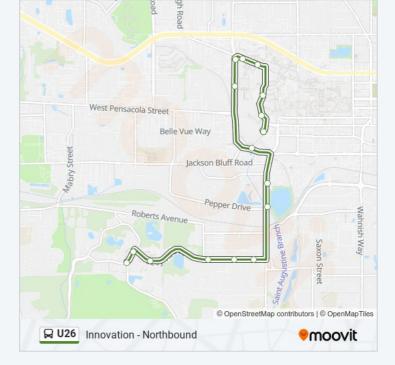

#### **Direction: Innovation - Northbound**

16 stops VIEW LINE SCHEDULE

Pottsdamer St at E Pual Drac Dr Nb

Paul Dirac Dr at Levy Ave

Levy Ave at Engineers Dr Eb

Levy Ave Iamonia St

Levy Ave at Hillsborough St Eb

Levy Ave at Warwick St Eb

Lake Bradfors at Pepper Drive Nb

W Lake Bradford Rd Crate St

Stadium Dr And Doak Campbell Wb

S Stadium Dr Spirit Way

Stadium Dr W Call St

Call St And Stadium Far Eb

W Call St Psychology Way

Tully Gym Sb

Chieftan Way at Circus Sb

Fsu 1st Circle

U26 bus Info Direction: Innovation - Northbound Stops: 16 Trip Duration: 19 min Line Summary: