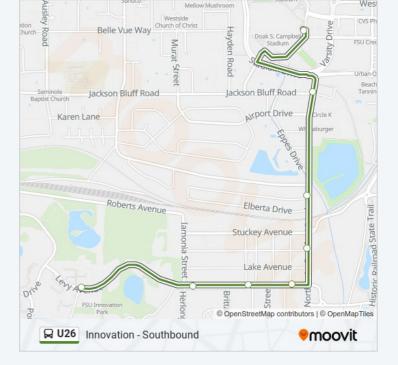

## Direction: Innovation - Southbound

8 stops <u>VIEW LINE SCHEDULE</u>

Fsu 1st Circle

W Lake Bradford Rd at Jackson Bluff Sb

S Lake Bradford Rd Pepper Dr

Lake Bradford Rd at Mccaskill Ave Sb

Levy Ave Indian River St

Levy Ave Hillsborough St

Alumni Village at Pennell

Levy Ave Engineers Dr

U26 bus Info Direction: Innovation - Southbound

Stops: 8 Trip Duration: 7 min Line Summary:

U26 bus time schedules and route maps are available in an offline PDF at moovitapp.com. Use the Moovit App to see live bus times, train schedule or subway schedule, and step-by-step directions for all public transit in Tallahassee, FL.