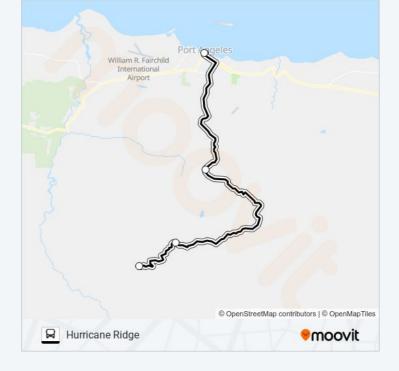

### Hurricane Ridge

The bus line Hurricane Ridge has 3 routes. For regular weekdays, their operation hours are: (1) Gateway Transit Ctr.: 9:15 AM - 5:30 PM(2) Hurricane Ridge: 8:15 AM - 3:30 PM(3) : 4:55 PM Use the Moovit App to find the closest HURRICANE RIDGE bus station near you and find out when is the next HURRICANE RIDGE bus arriving.

#### Direction: Gateway Transit Ctr.

3 stops VIEW LINE SCHEDULE

Hurricane Ridge

Southbound Lake Angeles Trailhead

Port Angeles Gateway Transit Center

### Direction: Hurricane Ridge

4 stops <u>VIEW LINE SCHEDULE</u>

Port Angeles Gateway Transit Center Northbound Lake Angeles Trailhead Switchback Trailhead Hurricane Ridge

#### **Direction:**

2 stops <u>VIEW LINE SCHEDULE</u>