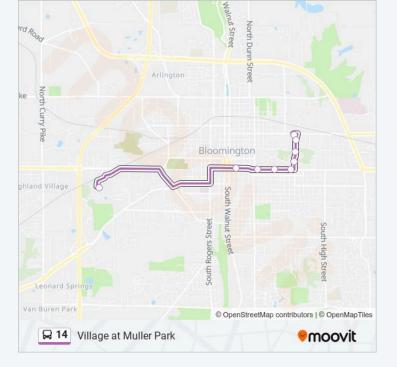

### Direction: Village at Muller Park 9 stops VIEW LINE SCHEDULE

10th St & Eagleson @ Wells Library

Eagleson Ave @ Wells Library

Eagleson Ave @ Neal-Marshall

Eagleson Ave @ Iu Mac

3rd & Eagleson

3rd St @ Iu Biology

3rd St & Indiana Ave

3rd & Washington

Village at Muller Park

### 14 bus Time Schedule

Village at Muller Park Route Timetable:

| Sunday    | Not Operational   |
|-----------|-------------------|
| Monday    | 6:36 AM - 6:36 PM |
| Tuesday   | 6:36 AM - 6:36 PM |
| Wednesday | 6:36 AM - 6:36 PM |
| Thursday  | 6:36 AM - 6:36 PM |
| Friday    | 6:36 AM - 6:36 PM |
| Saturday  | Not Operational   |

14 bus Info Direction: Village at Muller Park Stops: 9 Trip Duration: 24 min Line Summary:

14 bus time schedules and route maps are available in an offline PDF at moovitapp.com. Use the Moovit App to see live bus times, train schedule or subway schedule, and step-by-step directions for all public transit in Bloomington, IN.