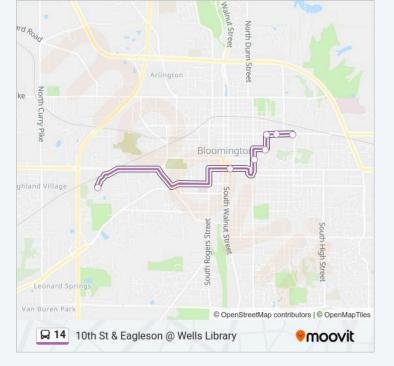

# Direction: 10th St & Eagleson @ Wells Library17 stops1VIEW LINE SCHEDULE8Village at Muller Park13rd & Walnut1Indiana Ave & Kirkwood17th St And Woodlawn Ave at the Indiana Memorial1Union1Woodlawn Ave And 10th St at Woodlawn Field510th St And Walnut Grove St110th St & Eagleson @ Wells Library1

### 14 bus Time Schedule

10th St & Eagleson @ Wells Library Route Timetable:

| Sunday    | Not Operational   |
|-----------|-------------------|
| Monday    | 6:15 AM - 6:15 PM |
| Tuesday   | 6:15 AM - 6:15 PM |
| Wednesday | 6:15 AM - 6:15 PM |
| Thursday  | 6:15 AM - 6:15 PM |
| Friday    | 6:15 AM - 6:15 PM |
| Saturday  | Not Operational   |

14 bus Info Direction: 10th St & Eagleson @ Wells Library Stops: 7 Trip Duration: 21 min Line Summary: