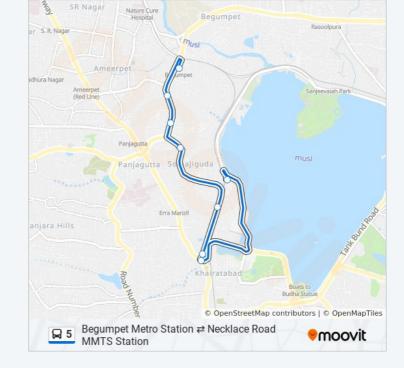

#### **Direction: Begumpet Metro Station**

8 stops

**VIEW LINE SCHEDULE** 

**Necklace Road MMTS Station** 

Khairtabad

Khairatabad X Road

Raj Bhavan

Somajiguda Bus Stop

Greenlands / Blue Moon Hotel

Paryataka Bhavan / Greenlands

**Begumpet Metro Station** 

5 bus Info

**Direction:** Begumpet Metro Station

Stops: 8

Trip Duration: 12 min

**Line Summary:** 