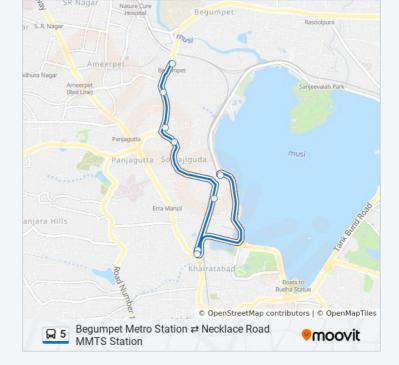

#### **Direction: Necklace Road MMTS Station**

8 stops

**VIEW LINE SCHEDULE** 

**Begumpet Metro Station** 

Paryataka Bhavan / Greenlands

Greenlands / Blue Moon Hotel

Somajiguda Bus Stop

Raj Bhavan

Khairatabad X Road

Khairatabad

**Necklace Road MMTS Station** 

5 bus Info

**Direction:** Necklace Road MMTS Station

Stops: 8

Trip Duration: 12 min

**Line Summary:** 

5 bus time schedules and route maps are available in an offline PDF at moovitapp.com. Use the  $\underline{\text{Moovit App}}$  to see live bus times, train schedule or subway schedule, and step-by-step directions for all public transit in Hyderabad.