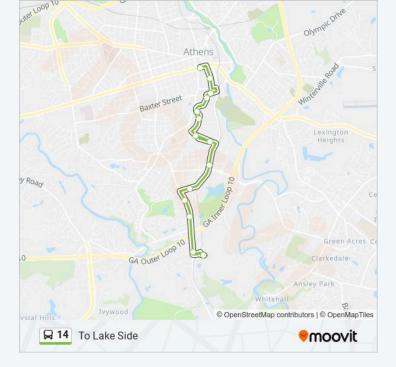

## To Lake Side

The 14 bus line (To Lake Side) has 2 routes. For regular weekdays, their operation hours are: (1) To Lake Side: 7:40 AM - 5:45 PM(2) To Uga Arch: 7:13 AM - 6:11 PM Use the Moovit App to find the closest 14 bus station near you and find out when is the next 14 bus arriving.

#### Direction: To Lake Side

15 stops VIEW LINE SCHEDULE

Uga Arch (Downtown Athens)

Uga Main Library

Psychology And Journalism

Tate Center

Physics Ob

Soule Hall Ob

Coliseum Ob

Aderhold Ob

University Village Building K

E Campus Rd at Studio 51

Milledge And E Campus Ob

S Milledge Ave at Davis St Ob

Riverbend at Lakeside Dr

Milledge Place Apts Outbound

Riverbend at Lakeside Dr

14 bus Info Direction: To Lake Side Stops: 15 Trip Duration: 26 min Line Summary: