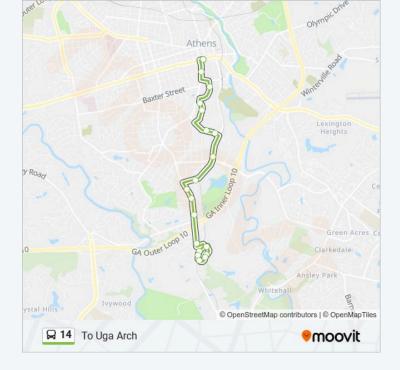

### Direction: To Uga Arch 19 stops VIEW LINE SCHEDULE

Riverbend at Lakeside Dr

Lakeside Dr at Bldg A 1st Stop Ib

Lakeside Dr at Bldg A 2nd Stop Ib

Lakeside Dr at Bldg L lb

Lakeside Dr at Bldg J lb

Lakeside Dr at Bldg I Ib

Milledge Ave at Milledge Place Ib

S Milledge Ave at Argo Apts Ib

S Milledge Ave at Jamestown Apts Ib

S Milledge at Summit Chase

East Campus Rd at Rogers Rd Ib

E Campus And College Ib

Aderhold Ib

Dw Brooks Dr Ib

Soule Hall Ib

Physics Ob

Memorial Hall Ib

Gilbert Hall Ib

14 bus Info Direction: To Uga Arch Stops: 19 Trip Duration: 18 min Line Summary: Uga Arch (Downtown Athens)

14 bus time schedules and route maps are available in an offline PDF at moovitapp.com. Use the Moovit App to see live bus times, train schedule or subway schedule, and step-by-step directions for all public transit in Athens, GA.