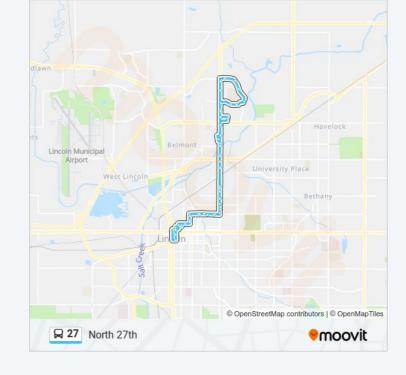

## North 27th

Get The App

The 27 bus line North 27th has one route. For regular weekdays, their operation hours are:

(1) North 27th: 5:55 AM - 6:25 PM

Use the Moovit App to find the closest 27 bus station near you and find out when is the next 27 bus arriving.

## 27 bus Info

Direction: North 27th

**Stops**: 58

**Trip Duration:** 55 min **Line Summary:** 

Van Brunt Visitor Center - 13th & R Street (Southwest Side)

Q & 13th Street (Northwest Side)

11th & P Street (Northwest Side)