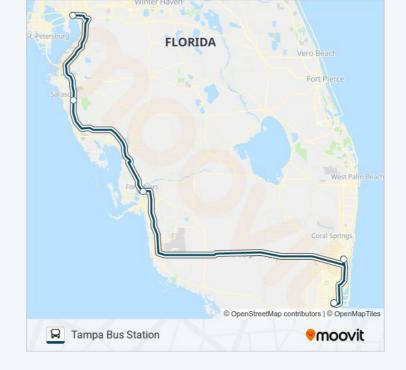

# **Direction: Tampa Bus Station**

5 stops

VIEW LINE SCHEDULE

Miami Intermodal Center

Ft Lauderdale Broward Park & Ride

Fort Myers Bus Stop

Sarasota Cattlemen Transfer Center

Tampa Bus Station

## **GREYHOUND US0780S bus Info**

**Direction:** Tampa Bus Station

**Stops**: 5

Trip Duration: 355 min

**Line Summary:** 

GREYHOUND US0780S bus time schedules and route maps are available in an offline PDF at moovitapp.com. Use the Moovit App to see live bus times, train schedule or subway schedule, and step-by-step directions for all public transit in Miami.