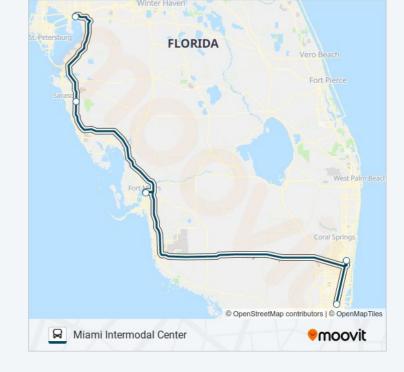

#### **Direction: Miami Intermodal Center**

5 stops

**VIEW LINE SCHEDULE** 

Tampa Bus Station

Sarasota Cattlemen Transfer Center

Fort Myers Bus Stop

Ft Lauderdale Broward Park & Ride

Miami Intermodal Center

#### **GREYHOUND US0780S bus Info**

**Direction:** Miami Intermodal Center

Stops: 5

Thursday

Saturday

Friday

**Trip Duration:** 349 min

**Line Summary:** 