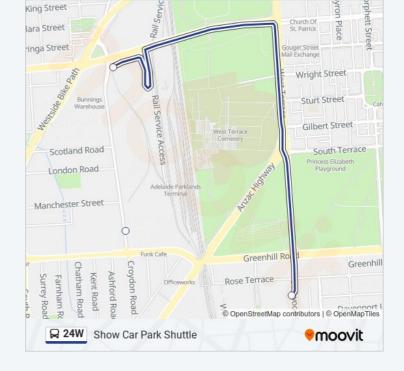

#### **Direction: Car Park Shuttle**

2 stops

VIEW LINE SCHEDULE

Zone A Adelaide Showground

Netball SA Stadium

#### 24W bus Info

**Direction:** Car Park Shuttle

Stops: 2

**Trip Duration:** 15 min

**Line Summary:** 

24W bus time schedules and route maps are available in an offline PDF at moovitapp.com. Use the Moovit App to see live bus times, train schedule or subway schedule, and step-by-step directions for all public transit in Adelaide.