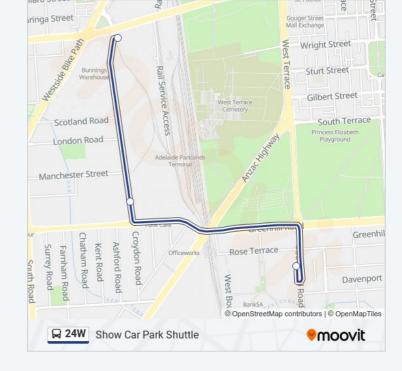

### **Direction: Adelaide Showgrounds**

2 stops

**VIEW LINE SCHEDULE** 

Netball SA Stadium

Zone A Adelaide Showground

| 24W | bus | ı | ıme | Schedu | ıle |
|-----|-----|---|-----|--------|-----|
|     |     |   |     |        |     |

#### 24W bus Info

**Direction:** Adelaide Showgrounds

Stops: 2

**Trip Duration:** 10 min **Line Summary:** 