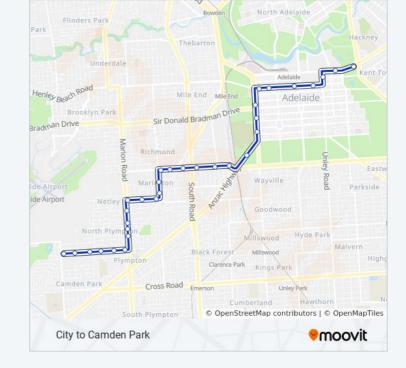

# City to Camden Park

View In Website Mode

The 167C bus line City to Camden Park has one route. For regular weekdays, their operation hours are:

(1) Camden Park: 8:11 AM - 2:43 PM

Use the Moovit App to find the closest 167C bus station near you and find out when is the next 167C bus arriving.

#### **Direction: Camden Park**

32 stops

**VIEW LINE SCHEDULE** 

Stop 1 Botanic Rd - South East side

Stop R1 North Tce - South side

Stop B2 Pulteney St - East side

Stop T2 Grenfell St - South side

Stop V3 Currie St - South side

### 167C bus Info

**Direction:** Camden Park

**Stops**: 32

Trip Duration: 35 min Line Summary:

Stop 9 Marion Rd - East side Stop 9A Marion Rd - East side Stop 9B Marion Rd - East side Stop 9C Marion Rd - East side Stop 10 Mooringe Ave - South side