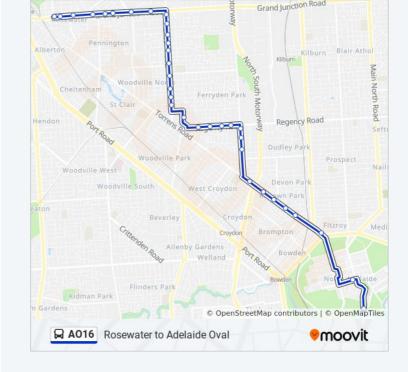

## Rosewater to Adelaide Oval

View In Website Mode

The AO16 bus line (Rosewater to Adelaide Oval) has 2 routes. For regular weekdays, their operation hours are: (1) Adelaide Oval: 5:33 PM - 6:03 PM(2) Rosewater: 10:00 PM - 10:15 PM
Use the Moovit App to find the closest AO16 bus station near you and find out when is the next AO16 bus arriving.

### **Direction: Adelaide Oval**

34 stops

**VIEW LINE SCHEDULE** 

Stop 36G Grand Junction Rd - North Side

Stop 35G Grand Junction Rd - North side

Stop 34H Grand Junction Rd - North side

Stop 34G Grand Junction Rd - North side

Stop 33H Grand Junction Rd - North side

Stop 33G Grand Junction Rd - North side

Stop 32G Grand Junction Rd - North side

Stop 31G Grand Junction Rd - North side

Stop 30A Hanson Rd - East side

Stop 30 Hanson Rd - East side

Stop 29A Hanson Rd - East side

Stop 29 Hanson Rd - East side

Stop 28A Hanson Rd - East side

Stop 28 Hanson Rd - East side

Stop 27 Hanson Rd - East side

Stop 26 Hanson Rd - East side

Stop 25 Hanson Rd - East side

Stop 24B Hanson Rd - East side

Zone F Arndale Interchange

Stop 22 Regency Rd - North side

Stop 21 Regency Rd - North side

Stop 20 Regency Rd / Romney Ave - North side

| A016 | 6 bus | Time | Sche | dule |
|------|-------|------|------|------|
|------|-------|------|------|------|

### AO16 bus Info

**Direction:** Adelaide Oval

Stops: 34

**Trip Duration:** 37 min **Line Summary:** 

Stop 19 Regency Rd / Rickaby St - North side

Stop 18 Days Rd - East side

Stop 17A Days Rd - East side

Stop 17 Days Rd - East side

Stop 16 Torrens Rd - North side

Stop 12 Torrens Rd - North side

Stop 11 Torrens Rd - North side

Stop 10 Torrens Rd - North side

Stop 9 Torrens Rd - North side

Stop 7A Torrens Rd - North East side

Stop 3 Ward St - North side

Stop 1 King William Rd - East side