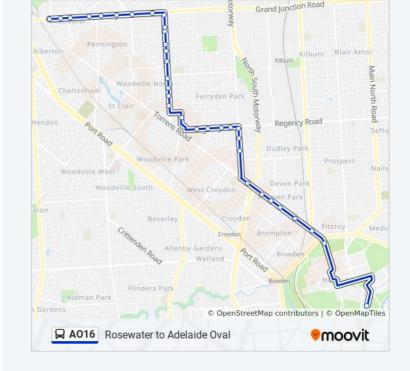

# **Direction: Rosewater**

34 stops

**VIEW LINE SCHEDULE** 

Stop AO16 Sir Edwin Smith Ave - North West side

Stop 7 Jeffcott Rd - West side

Stop 8 Torrens Rd - South West side

Stop 9 Torrens Rd - South side

Stop 10 Torrens Rd - South side

Stop 11 Torrens Rd - South side

Stop 12 Torrens Rd - South side

Stop 16 Torrens Rd - South side

Stop 17 Days Rd - West side

Stop 17A Days Rd - West side

Stop 18 Days Rd - West side

Stop 19 Regency Rd / Rickaby St - South side

Stop 20 Regency Rd / Romney Ave - South side

Stop 21 Regency Rd - South side

Stop 22 Regency Rd - South side

Zone E Arndale Interchange

AO16 bus Info

**Direction:** Rosewater

**Stops**: 34

**Trip Duration:** 36 min **Line Summary:** 

Stop 24B Hanson Rd - West side Stop 25 Hanson Rd - West side Stop 26 Hanson Rd - West side Stop 27 Hanson Rd - West side Stop 28 Hanson Rd - West side Stop 28A Hanson Rd - West side Stop 29 Hanson Rd - West side Stop 29A Hanson Rd - West side Stop 30 Hanson Rd - West side Stop 30A Hanson Rd - West side Stop 31G Grand Junction Rd - South side Stop 32G Grand Junction Rd - South side Stop 33G Grand Junction Rd - South side Stop 33H Grand Junction Rd - South side Stop 34G Grand Junction Rd - South side Stop 34H Grand Junction Rd - South side

Stop 35G Grand Junction Rd - South side

Stop 36G Grand Junction Rd - South side

AO16 bus time schedules and route maps are available in an offline PDF at moovitapp.com. Use the Moovit App to see live bus times, train schedule or subway schedule, and step-by-step directions for all public transit in Adelaide.