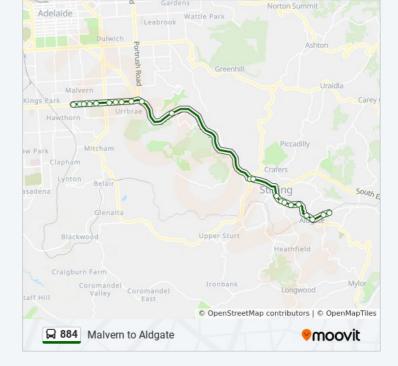

## Malvern to Aldgate

The 884 bus line Malvern to Aldgate has one route. For regular weekdays, their operation hours are: (1) Aldgate (School Bus): 3:25 PM

Use the Moovit App to find the closest 884 bus station near you and find out when is the next 884 bus arriving.

## Direction: Aldgate (School Bus)

22 stops VIEW LINE SCHEDULE

| Stop 170 | Cross | Rd - | North | side |
|----------|-------|------|-------|------|
|----------|-------|------|-------|------|

- Stop 169 Cross Rd North side
- Stop 168 Cross Rd North side
- Stop 167 Cross Rd North side
- Stop 166 Cross Rd North side
- Stop 165 Cross Rd North side
- Stop 164 Cross Rd North side
- Stop 163 Cross Rd North side
- Stop 20 Cross Rd North side
- Stop 14 Mt Barker Rd North side
- Stop 16 South Eastern Fwy North West side
- Stop 24A / Zone A Crafers Park N Ride
- Stop 25 Main St North side
- Stop 36 Mt Barker Rd East side
- Stop 37 Mt Barker Rd North side
- Stop 38 Mt Barker Rd North side
- Stop 39 Mt Barker Rd North side
- Stop 40 Mt Barker Rd North side
- Stop 41 Mt Barker Rd North side
- Stop 42 Mt Barker Rd North side
- Stop 43 Mt Barker Rd North West side
- Stop 44 Mt Barker Rd North side