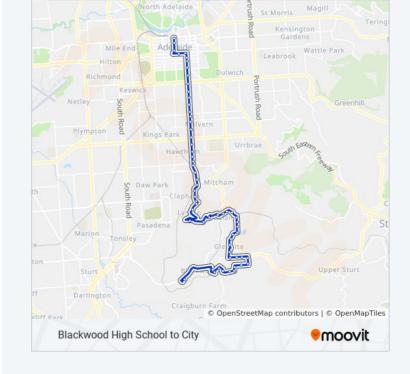

# Blackwood High School to City

View In Website Mode

The 674 bus line Blackwood High School to City has one route. For regular weekdays, their operation hours are: (1) City (School Bus): 3:32 PM

Use the Moovit App to find the closest 674 bus station near you and find out when is the next 674 bus arriving.

## **Direction: City (School Bus)**

60 stops

**VIEW LINE SCHEDULE** 

Stop School Blackwood High Pick Up

Zone A Blackwood Interchange

Stop 45 East Tce - West side

Stop 44 Watahuna Ave - North West side

Stop 43 Sycamore Cres - North East side