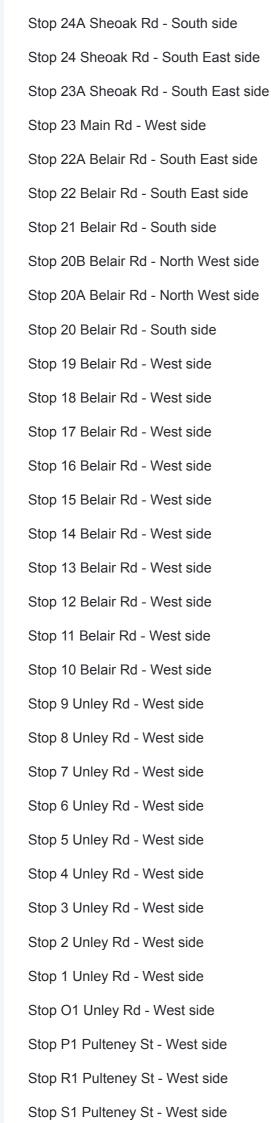

## **Direction: City (School Bus)**

60 stops

**VIEW LINE SCHEDULE** 

Stop School Blackwood High Pick Up

Zone A Blackwood Interchange

Stop 45 East Tce - West side

Stop 44 Watahuna Ave - North West side

Stop 43 Sycamore Cres - North East side

Stop 42 Gorse Ave - North side

Stop 41 Gorse Ave - North East side

Stop 40 Myrtle Rd - West side

Stop 39 Suffolk Rd - North side

Stop 38 Rankeys Hill Rd - South West side

Stop 37 Rankeys Hill Rd - West side

Stop 36 Hawthorndene Dr - South side

Stop 35 Hawthorndene Dr - South side

Stop 34 Hawthorndene Dr - South side

Stop 33 Rosella Ave - West side

Stop 32 Sun Valley Dr - West side

Stop 30 Hollywood Way - North West side

Stop 29 Hollywood Way - West side

Stop 28 Laffers Rd - North side

Stop 27 Upper Sturt Rd - West side

Stop 26 Upper Sturt Rd - West side

Stop 25 Upper Sturt Rd - West side