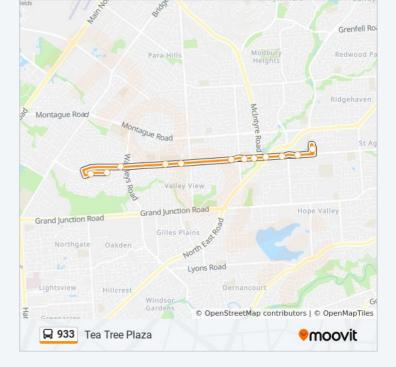

## Direction: Tea Tree Plaza 12 stops VIEW LINE SCHEDULE

Stop Elms Village - Eastern Gate

- Stop Elms Village Western Gate
- Stop 35 Wright Rd North side
- Stop 42 Wright Rd North side
- Stop 43 Wright Rd North side
- Stop 41 Wright Rd North side
- Stop 42A Wright Rd North side
- Stop 43A Wright Rd North side
- Stop 44 Wright Rd North side
- Stop 43S Smart Rd North side
- Stop 42A Smart Rd North side
- Zone F Tea Tree Plaza Interchange East side

933 bus Info Direction: Tea Tree Plaza Stops: 12 Trip Duration: 15 min Line Summary:

933 bus time schedules and route maps are available in an offline PDF at moovitapp.com. Use the <u>Moovit App</u> to see live bus times, train schedule or subway schedule, and step-by-step directions for all public transit in Adelaide.