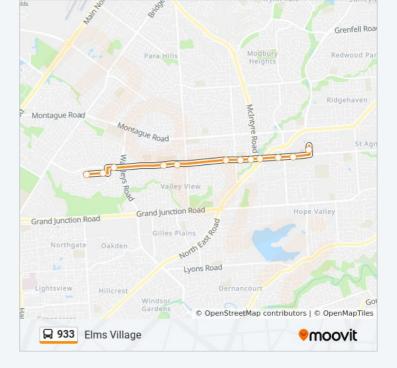

### Direction: Elms Village

12 stops VIEW LINE SCHEDULE

Zone F Tea Tree Plaza Interchange - East side

Stop 42A Smart Rd - South side

Stop 43S Smart Rd - South side

Stop 44 Wright Rd - South side

Stop 43A Wright Rd - South side

Stop 42A Wright Rd - South side

Stop 41 Wright Rd - South side

Stop 43 Wright Rd - South side

Stop 42 Wright Rd - South side

Stop 35 Wright Rd - South side

Stop Elms Village - Eastern Gate

Stop Elms Village - Western Gate

933 bus Info Direction: Elms Village Stops: 12 Trip Duration: 14 min Line Summary: