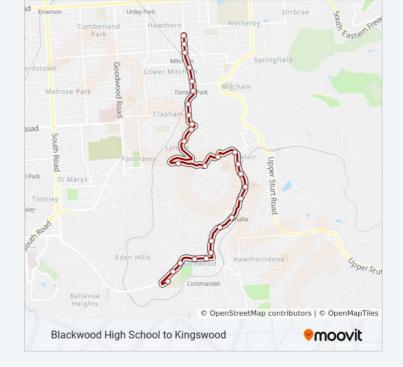

## Blackwood High School to Kingswood

View In Website Mode

The 954 bus line Blackwood High School to Kingswood has one route. For regular weekdays, their operation hours are: (1) Mitcham (School Bus): 3:27 PM

## **Direction: Mitcham (School Bus)**

28 stops

**VIEW LINE SCHEDULE** 

Stop School Blackwood High Pick Up

Stop 30A Shepherds Hill Rd - North West side

Stop 30B Shepherds Hill Rd - West side

Stop 30C Shepherds Hill Rd - North side