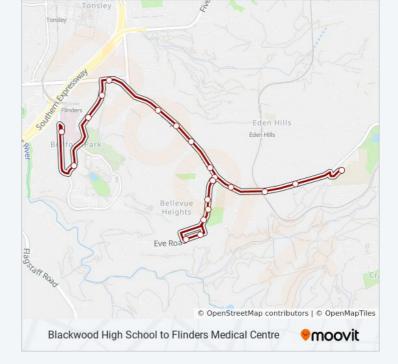

Blackwood High School to Flinders Medical Centre

The 955 bus line Blackwood High School to Flinders Medical Centre has one route. For regular weekdays, their operation hours are:

(1) Flinders Medical Centre (School Bus): 3:23 PM

Use the Moovit App to find the closest 955 bus station near you and find out when is the next 955 bus arriving.

Direction: Flinders Medical Centre (School Bus) 20 stops VIEW LINE SCHEDULE

Stop School Blackwood High Pick Up

Stop 29B Shepherds Hill Rd - South side

Stop 29A Shepherds Hill Rd - South side

Stop 29 Shepherds Hill Rd - South side

Stop 28B Sargent Pde - South East side

Stop 28C Sargent Pde - East side

Stop 28D Eve Rd - South East side

Stop 28E Eve Rd - South side

Stop 28D Sargent Pde - North West side

Stop 28C Sargent Pde - West side

Stop 28B Sargent Pde - North West side

Stop 28A Shepherds Hill Rd - West side

Stop 28 Shepherds Hill Rd - South West side

Stop 27A Shepherds Hill Rd - South West side

Stop 27 Shepherds Hill Rd - South side

Stop 26 Sturt Rd - South side

Stop 26A University Dr - East side

Stop 26B University Dr - East side

Stop 26D University Dr - East side

Zone A Flinders Medical Centre