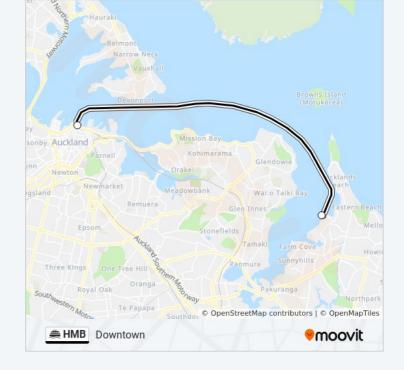

#### **Direction: Downtown Pier 5 To Half Moon Bay**

2 stops

**VIEW LINE SCHEDULE** 

Ferry Terminal - Downtown

Ferry Terminal - Half Moon Bay

### **Direction: Half Moon Bay To Downtown Pier 5**

2 stops VIEW LINE SCHEDULE

Ferry Terminal - Half Moon Bay

Ferry Terminal - Downtown