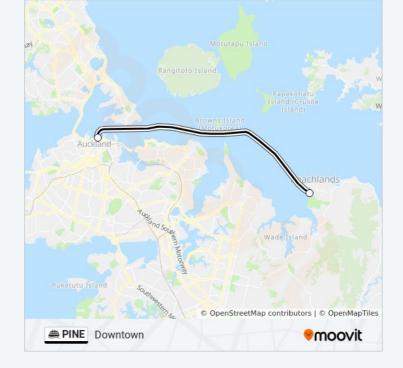

## **Direction: Downtown To Pine Harbour**

2 stops

**VIEW LINE SCHEDULE** 

Ferry Terminal - Downtown

Ferry Terminal - Pine Harbour

| PINE ferry T | me Schedule |
|--------------|-------------|
|--------------|-------------|

**PINE ferry Info** 

**Direction:** Downtown To Pine Harbour

Stops: 2

**Trip Duration:** 35 min **Line Summary:** 