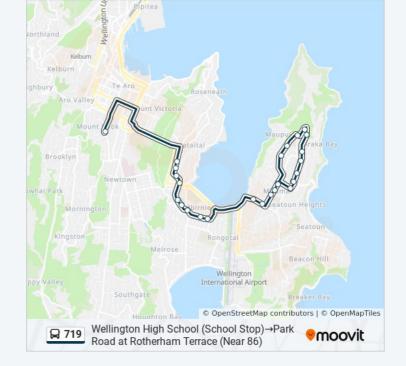

## Wellington High School (School Stop)→Park Road at Rotherham Terrace (Near 86)

Get The App

The 719 bus line Wellington High School (School Stop)→Park Road at Rotherham Terrace (Near 86) has one route. For regular weekdays, their operation hours are:

26 stops <u>VIEW LINE SCHEDULE</u>

Wellington High School (School Stop)

Moxham Avenue at Raupo Street (Near 87)

Kilbirnie School - Moxham Avenue

Kupe Street at Hamilton Road

Hamilton Road at Wellington Road (Near 115)

Wellington Regional Aquatic Centre

Kilbirnie Library - Kilbirnie Crescent

Kilbirnie - Stop A

Rongotai Road (Near 119)

Rongotai Road at Troy Street

Miramar Avenue at Tauhinu Road

Miramar Shops - Stop B

Park Road at Byron Street (Near 45)

Park Road at Brussels Street (Near 63)

Park Road at Rotherham Terrace (Near 91)

Rotherham Terrace at Darlington Road

Darlington Road at Puriri Street (Near 33)

Darlington Road (Near 65)

Darlington Road at Camperdown Road

Miramar - Darlington Road (Near 155)

## 719 bus Info

Direction: Wellington High School (School

Stop)→Park Road at Rotherham Terrace (Near 86)

**Stops**: 26

**Trip Duration:** 26 min **Line Summary:** 

Darlington Road (Near 215)

Darlington Road Opposite Maupuia Park

Miramar North Road at David Farrington Park

Miramar North Road (Near 98)

Miramar North Road (Near 56)

Park Road at Rotherham Terrace (Near 86)

719 bus time schedules and route maps are available in an offline PDF at moovitapp.com. Use the Moovit App to see live bus times, train schedule or subway schedule, and step-by-step directions for all public transit in Wellington.